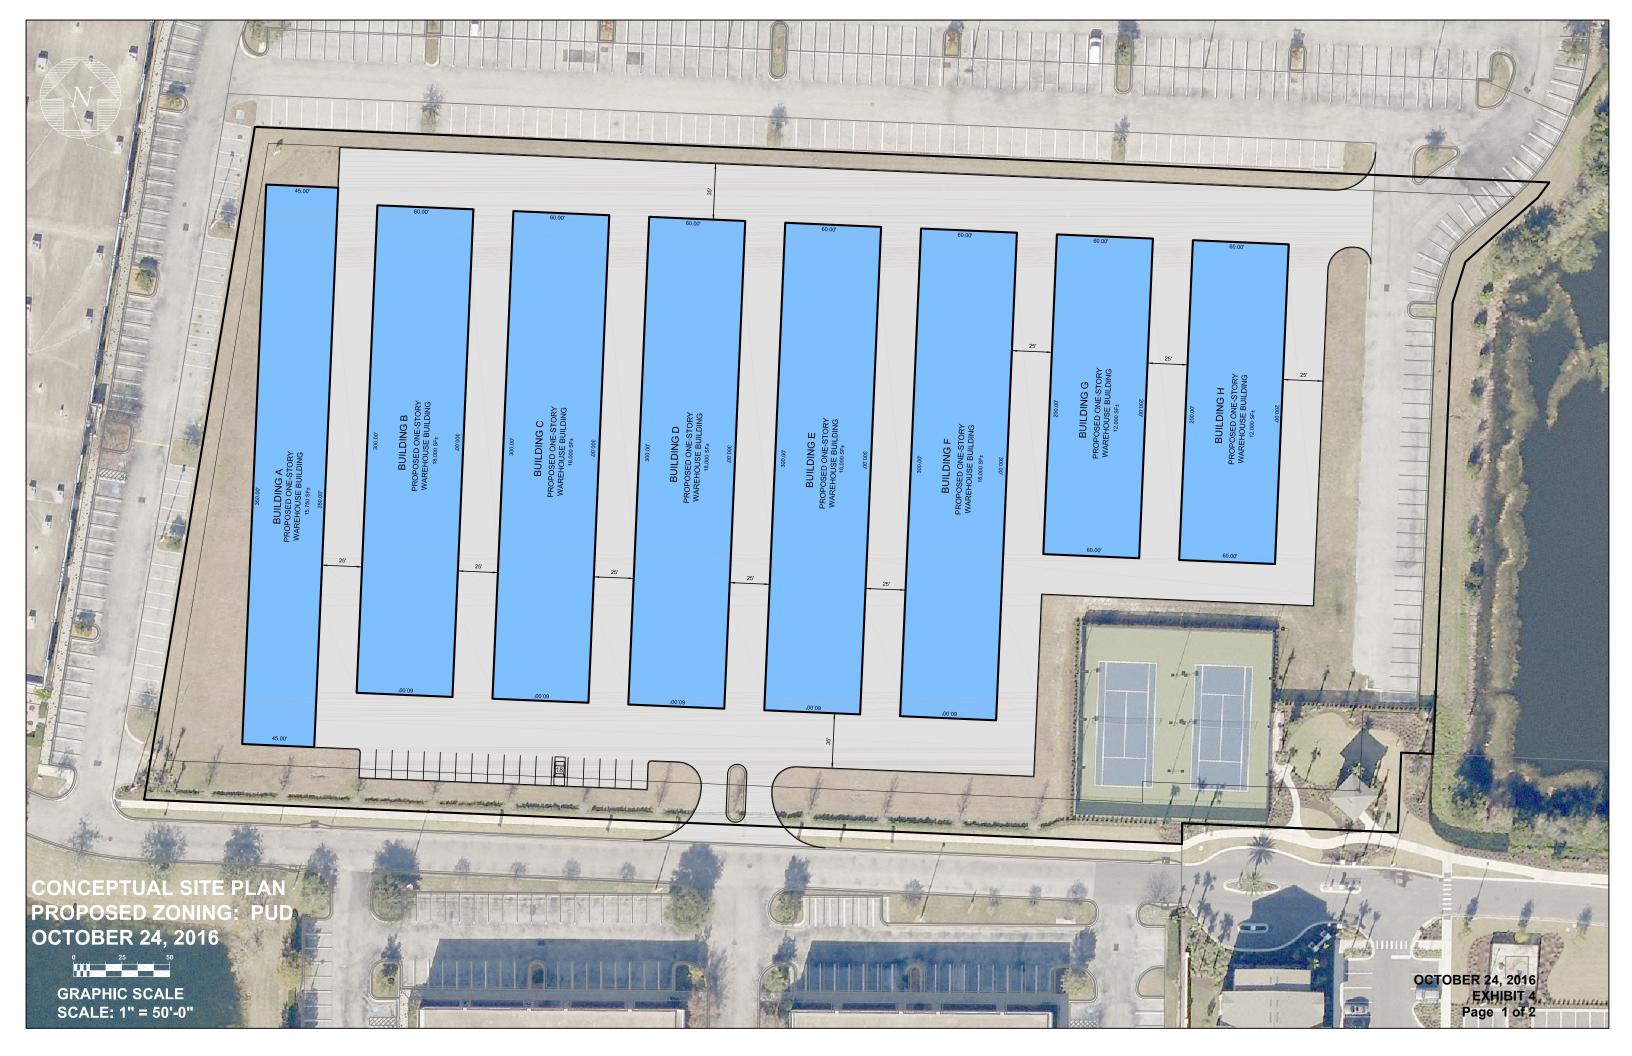

| 152570 0250                                                                 | RE #                                                          |
|-----------------------------------------------------------------------------|---------------------------------------------------------------|
| 0<br>152570 0250BOWDEN ROAD HOUSING II LTD BOWDEN RD<br>32216<br>32216      | Name                                                          |
| 0<br>BOWDEN RD<br>JACKSONVILLE<br>32216                                     | Address                                                       |
| 2334300                                                                     | Transaction<br>Price                                          |
| 7.53